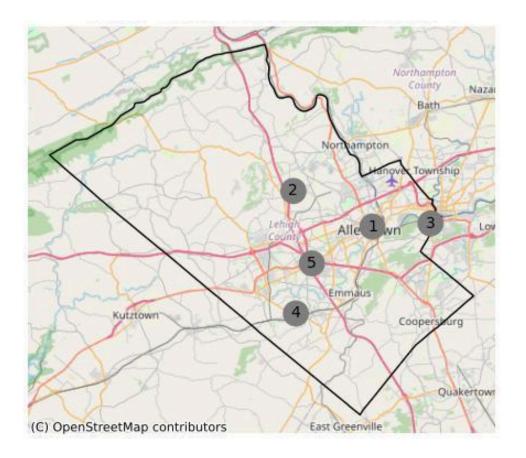

## **Ballot Return Locations in Lehigh County**

| Мар | Location Name                            | Address                                          | Hours                                                   | Location<br>type          |
|-----|------------------------------------------|--------------------------------------------------|---------------------------------------------------------|---------------------------|
| 1   | Lehigh County<br>Government Center       | 17 S. 7th St., Allentown,<br>Pennsylvania, 18101 | Monday to Friday 8AM to<br>4PM                          | County<br>Election Office |
| 1   | Lehigh County<br>Government Center       | 17 S. 7th St., Allentown,<br>Pennsylvania, 18101 | Accessible 24/7 until 8:00 p.m. on Election Day, Nov. 5 | Dropbox                   |
| 2   | Whitehall Township<br>Municipal Building | 3219 MacArthur Road,<br>Whitehall, PA 18052      | Monday - Friday - 8:00 a.m.<br>- 4:00 p.m.              | Dropbox                   |
| 3   | Fountain Hill Borough<br>Building        | 941 Long Street,Fountain<br>Hill, PA 18105       | Monday - Friday - 8:30 a.m.<br>- 4:30 p.m               | Dropbox                   |
| 4   | Macungie Borough<br>Building             | 21 Locust Street,<br>Macungie, PA 18062          | Monday - Friday - 8:00 a.m.<br>- 4:30 p.m.              | Dropbox                   |
| 5   | Lehigh County<br>Authority (LCA) Lobby   | 1053 Spruce Road,<br>Allentown, PA 18106         | Monday - Friday - 8:15 a.m.<br>- 4:45 p.m.              | Dropbox                   |